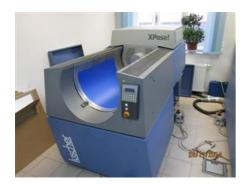

## LÜSCHER XPOSE! 130 **CTP**

## **SPECIAL OFFER**

Manufacturer:

Lüscher Technologies AG, Flugplatz, 3368 Bleienbach

Switzerland

2006

Production Year:

1130x950 mm (44.5"x37.4") Max. Size/Width:

17200 hours Counter:

More Details:

thermal process

RIP

plate processor 32 laser diodes

laser diode inside the drum 2540 dpi max. resolution

plate thickness from 0.15 to 0.4 mm

Dell computers counter: 65 400 plates