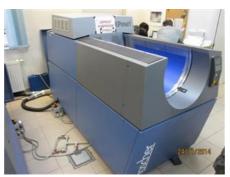

## LÜSCHER XPOSE! 130 **CTP**

## **SPECIAL OFFER**

Manufacturer:

Lüscher Technologies AG, Flugplatz, 3368 Bleienbach

Switzerland

2006

Production Year:

1130x950 mm (44.5"x37.4") Max. Size/Width:

17200 hours Counter:

More Details:

thermal process

RIP

plate processor 32 laser diodes

laser diode inside the drum 2540 dpi max. resolution

plate thickness from 0.15 to 0.4 mm

Dell computers counter: 65 400 plates