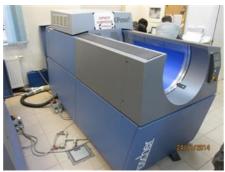

## LÜSCHER XPOSE! 130 **CTP**

## **SPECIAL OFFER**

Manufacturer:

Lüscher Technologies AG, Flugplatz, 3368 Bleienbach

Switzerland

Production Year:

2005

Max. Size/Width:

1130x950 mm (44.5"x37.4")

20750 hours Counter:

Availability:

immediately

Sale Reason:

purchase of a new machine

Condition of the Machine:

very good condition, well-maintained still in production

Disclaimer: