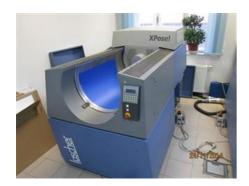

## LÜSCHER XPOSE! 130 **CTP**

## **SPECIAL OFFER**

Manufacturer:

Lüscher Technologies AG, Flugplatz, 3368 Bleienbach

Switzerland

Production Year:

2005

Max. Size/Width:

1130x950 mm (44.5"x37.4")

20750 hours Counter:

Availability:

immediately

Sale Reason:

purchase of a new machine

Condition of the Machine:

very good condition, well-maintained still in production

Disclaimer: