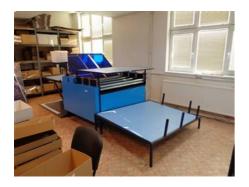

## LAMBDA 1218

Lining machine

Production Year: 2013

Max. Size/Width: 1200x1800 mm

(47.2"x70.9")

Counter: 300 sheets

Availability: immediately

Work Experiences: cardboard, multilayer

corrugated cardboard

Sale Reason: surplus equipment sale

Condition of the Machine:

excellent machine, condition similar to new

machine

can be seen running

Disclaimer: The Condition of the

Machine assessment presented in this CV was either obtained from the last machine operator or is based on an inspection performed by our employee, just to provide you with as much information as

possible.

For more certainty we recommend your own check or an assessment of an independent mechanic. We cannot provide you with any machine guarantee.

More Details:

minimum bottom sheet weight 130g / m2

maximum speed 25 m / min maximum speed 500 pcs / hour

dispersion glue manual loading

unloading the product into the slip