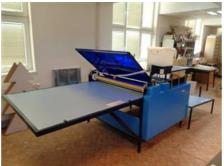

## LAMBDA 1218

Lining machine

Production Year: 2013

Max. Size/Width: 1200x1800 mm

(47.2"x70.9")

Counter: 300 sheets

Availability: immediately

Work Experiences: cardboard, multilayer

corrugated cardboard

Sale Reason: surplus equipment sale

Condition of the Machine:

excellent machine, condition similar to new

machine

can be seen running

Disclaimer: The Condition of the

Machine assessment presented in this CV was either obtained from the last machine operator or is based on an inspection performed by our employee, just to provide you with as much information as

possible.

For more certainty we recommend your own check or an assessment of an independent mechanic. We cannot provide you with any machine guarantee.

More Details:

minimum bottom sheet weight 130g / m2

maximum speed 25 m / min maximum speed 500 pcs / hour

dispersion glue manual loading

unloading the product into the slip