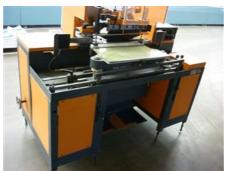

## KRAUSE FY 43 UB2

## Die-cutting machine

Manufacturer:

Krause-Biagosch, Bielefeld,

Germany

Production Year: about 1983

More Details: manual feeder length knife L 430 mm

reprint of the font, numbers, characters

Availability: immediately