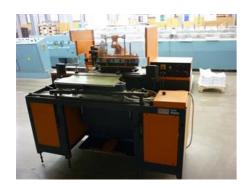

## KRAUSE FY 43 UB2

## Die-cutting machine

Manufacturer:

Krause-Biagosch, Bielefeld,

Germany

Production Year: about 1983

More Details: manual feeder length knife L 430 mm

reprint of the font, numbers, characters

Availability: immediately