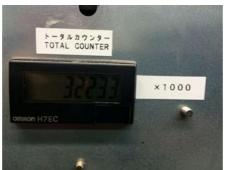

## **SPECIAL OFFER**

Production Year: 2007 Number of Colours: 4

**Max. Size:** 530x750 mm (20.9'x29.5")

approx. B2

Max. Speed: 13000 imp./hour Counter: 32 mil. imps.

Availability: immediately

Sale Reason: production reduction