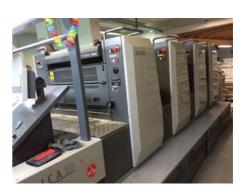

## KOMORI SPICA 429 Sheet-fed Offset Printing Machine

## **SPECIAL OFFER**

Production Year: 2007 Number of Colours: 4

**Max. Size:** 530x750 mm (20.9'x29.5")

approx. B2

Max. Speed: 13000 imp./hour Counter: 32 mil. imps.

Availability: immediately

Sale Reason: production reduction