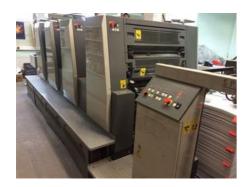

## KOMORI SPICA 429 Sheet-fed Offset Printing Machine

## **SPECIAL OFFER**

Production Year: 2007 Number of Colours: 4

**Max. Size:** 530x750 mm (20.9'x29.5")

approx. B2

Max. Speed: 13000 imp./hour Counter: 32 mil. imps.

Availability: immediately

Sale Reason: production reduction