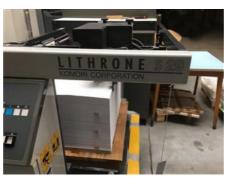

## **KOMORI LITHRONE S - 429 MC**

## **Sheet-fed Offset Printing Machine**

Manufacturer: Komori Corporation, Tokyo,

Japan

Production Year: 2015

Number of Colours: 4 + Coating - dispersive

**Max. Size:** 530x750 mm (20.9"x29.5")

approx. B2 16000 imp./hour