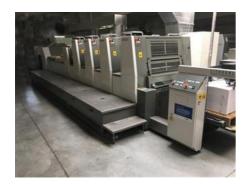

## **KOMORI LITHRONE S - 429 MC**

## **Sheet-fed Offset Printing Machine**

Manufacturer: Komori Corporation, Tokyo,

Japan

Production Year: 2015

Number of Colours: 4 + Coating - dispersive

**Max. Size:** 530x750 mm (20.9"x29.5")

approx. B2 16000 imp./hour

Max. Speed: Counter:

30 mil. imps.

Availability: immediately

Work Experiences: print on 0,04 - 0,8mm

material

Sale Reason: closing company

Condition of the Machine:

very good condition, well-maintained still in production