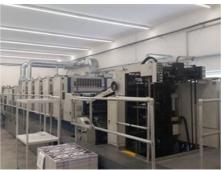

## KOMORI LITHRONE 540 RP + L

## **Sheet-fed Offset Printing Machine**

## **SPECIAL OFFER**

Manufacturer: Komori Corporation, Tokyo,

Japan

Production Year: 1999

Number of Colours: 5 + Coating - dispersive

**Max. Size:** 720x1030 mm (28.3"x40.6")

approx. B1

Counter: 99 mil. imps.

More Details: alcohol dampening

Komorimatic refrigeration device

no perfecting

high pile extended delivery

PQC ink and register remote control APC fully automatic plate loading

ink rollers, impression cylinders, blanket cylinders automatic wash up device

IR dryer

powder sprayer

pallet feeder and delivery

ultrasonic and electromechanical double-sheet control

PSC-S densitometer temperature control one color back-printing unit without perfecting UV drying

Availability: