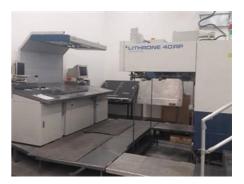

## KOMORI LITHRONE 540 RP + L

## **Sheet-fed Offset Printing Machine**

## **SPECIAL OFFER**

Manufacturer: Komori Corporation, Tokyo,

Japan

Production Year: 1999

Number of Colours: 5 + Coating - dispersive

**Max. Size:** 720x1030 mm (28.3"x40.6")

approx. B1

Counter: 99 mil. imps.

More Details: alcohol dampening

Komorimatic refrigeration device

no perfecting

high pile extended delivery

PQC ink and register remote control APC fully automatic plate loading

ink rollers, impression cylinders, blanket cylinders automatic wash up device

IR dryer

powder sprayer

pallet feeder and delivery

ultrasonic and electromechanical double-sheet control

PSC-S densitometer temperature control one color back-printing unit without perfecting UV drying

Availability: