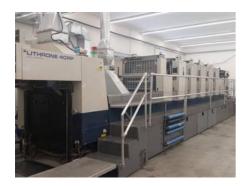

## KOMORI LITHRONE 540 RP + L

## **Sheet-fed Offset Printing Machine**

## **SPECIAL OFFER**

Manufacturer: Komori Corporation, Tokyo,

Japan

Production Year: 1999

Number of Colours: 5 + Coating - dispersive

**Max. Size:** 720x1030 mm (28.3"x40.6")

approx. B1

Counter: 99 mil. imps.

More Details: alcohol dampening

Komorimatic refrigeration device

no perfecting

high pile extended delivery

PQC ink and register remote control APC fully automatic plate loading

ink rollers, impression cylinders, blanket cylinders automatic wash up device

IR dryer

powder sprayer

pallet feeder and delivery

ultrasonic and electromechanical double-sheet control

PSC-S densitometer temperature control one color back-printing unit without perfecting UV drying

Availability: