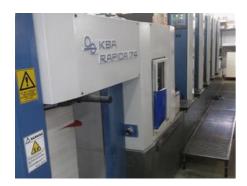

## KBA RAPIDA 74 - 5 PWHA

## **Sheet-fed Offset Printing Machine**

Manufacturer: KBA CCE GmbH,

Radebeul, Germany

Production Year: 2002

Number of Colours: 5

**Max. Size:** 520x740 mm (20.5"x29.1")

approx. B2

Counter: 83 mil. imps.