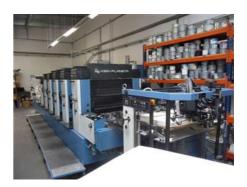

## KBA RAPIDA 72-5 + L **Sheet-fed Offset Printing Machine**

Manufacturer:

KBA CCE GmbH,

Radebeul, Germany

Production Year:

**Number of Colours:** Max. Size: 5 + Coating - dispersive 520x720 mm (20.5"x28.3")

approx. B2

15000 imp./hour Max. Speed: 103 mil. imps.

Counter:

Availability:

immediately

Sale Reason:

purchase of a new

machine

More Details: alcohol dampening Baldwin refrigeration device

no perfecting

high pile extended delivery

Colortronic ink and register remote control

manual plate loading

IR dryer powder sprayer Mabeg feeder hot-air dryer non-stop delivery