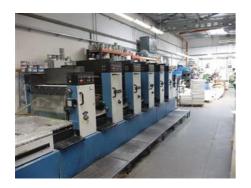

## KBA RAPIDA 72-5 + L **Sheet-fed Offset Printing Machine**

Manufacturer:

KBA CCE GmbH,

Radebeul, Germany

Production Year:

**Number of Colours:** Max. Size: 5 + Coating - dispersive 520x720 mm (20.5"x28.3")

approx. B2

15000 imp./hour Max. Speed: 103 mil. imps.

Counter:

Availability:

immediately

Sale Reason:

purchase of a new

machine

More Details: alcohol dampening Baldwin refrigeration device

no perfecting

high pile extended delivery

Colortronic ink and register remote control

manual plate loading

IR dryer powder sprayer Mabeg feeder hot-air dryer non-stop delivery