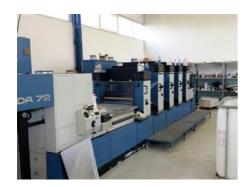

## KBA RAPIDA 72 - 4 + L **Sheet-fed Offset Printing Machine**

Manufacturer:

KBA CCE GmbH,

Radebeul, Germany

Production Year:

**Number of Colours:** 

4 + Coating - dispersive

Max. Size:

520x720 mm (20.5"x28.3")

approx. B2 15000 imp./hour

Max. Speed:

90 mil. imps.

Counter:

Availability:

immediately

Sale Reason:

More Details: alcohol dampening

Baldwin refrigeration device

no perfecting

high pile extended delivery

Colortronic ink and register remote control

semi-automatic plate loading ink rollers automatic wash up device

IVT IR dryer powder sprayer Mabeg feeder hot-air dryer non-stop delivery

pile height in feeder and delivery 1150 mm