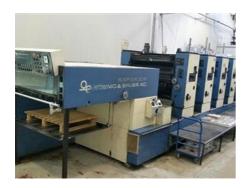

## KBA RAPIDA 104-5 Sheet-fed Offset Printing Machine

## **SPECIAL OFFER**

Manufacturer: KBA CCE GmbH,

Radebeul, Germany

Production Year: 1990

Number of Colours: 5

Max. Size: 710x1020 mm (28.0"x40.2")

approx. B1

Max. Speed: 15000 imp./hour

Counter: 90 mil. imps.

Availability: immediately

Sale Reason: purchase of a new

machine

Condition of the Machine:

very good condition, well maintained, worn out according to its age still in production

**Disclaimer:** The Condition of the