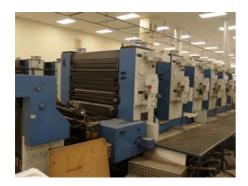

## KBA RAPIDA 104-5 + L Sheet-fed Offset Printing Machine

## **SPECIAL OFFER**

Manufacturer: KBA CCE GmbH,

Radebeul, Germany

Production Year: 199

Froduction lear.

Number of Colours: 5 + Coating - dispersive

Max. Size:

710x1020 mm (28.0"x40.2")

approx. B1

Max. Speed: 15000 imp./hour

Counter: 142 mil. imps.

Availability: immediately

Sale Reason: surplus equipment sale

Condition of the Machine:

good condition, fully functional

can be seen running