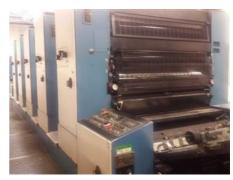

## KBA RAPIDA 104 - 5 VDL PWHA

**Sheet-fed Offset Printing Machine** 

## **SPECIAL OFFER**

Manufacturer: KBA CCE GmbH,

Radebeul, Germany

Production Year: 1997

Number of Colours: 5

Max. Size: 720x1040 mm (28.3"x40.9")

approx. B1

Max. Speed: 15000 imp./hour

More Details: alcohol dampening Baldwin refrigeration device high pile delivery

Colortronic ink and register remote control

semi-automatic plate loading

ink rollers, blanket cylinders automatic wash up device

Eltosch IR dryer Grafix powder sprayer

Availability: immediately

Sale Reason: surplus equipment sale

عر

Condition of the Machine:

very good condition, well maintained, worn out according to its age still in production