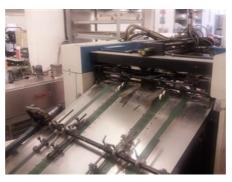

## KBA RAPIDA 104 - 5 VDL PWHA

**Sheet-fed Offset Printing Machine** 

## **SPECIAL OFFER**

Manufacturer: KBA CCE GmbH,

Radebeul, Germany

Production Year: 1997

Number of Colours: 5

Max. Size: 720x1040 mm (28.3"x40.9")

approx. B1

Max. Speed: 15000 imp./hour

More Details: alcohol dampening Baldwin refrigeration device high pile delivery

Colortronic ink and register remote control

semi-automatic plate loading

ink rollers, blanket cylinders automatic wash up device

Eltosch IR dryer Grafix powder sprayer

Availability: immediately

Sale Reason: surplus equipment sale

عر

Condition of the Machine:

very good condition, well maintained, worn out according to its age still in production