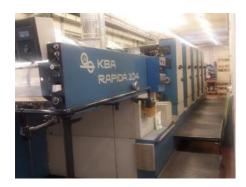

## KBA RAPIDA 104 - 5 VDL PWHA

**Sheet-fed Offset Printing Machine** 

## **SPECIAL OFFER**

Manufacturer: KBA CCE GmbH,

Radebeul, Germany

Production Year: 1997

Number of Colours: 5

Max. Size: 720x1040 mm (28.3"x40.9")

approx. B1

Max. Speed: 15000 imp./hour

More Details: alcohol dampening Baldwin refrigeration device high pile delivery

Colortronic ink and register remote control

semi-automatic plate loading

ink rollers, blanket cylinders automatic wash up device

Eltosch IR dryer Grafix powder sprayer

Availability: immediately

Sale Reason: surplus equipment sale

عر

Condition of the Machine:

very good condition, well maintained, worn out according to its age still in production