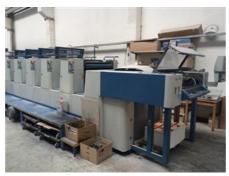

## KBA PERFORMA 74-5 Sheet-fed Offset Printing Machine

## **SPECIAL OFFER**

Production Year: 2006 Number of Colours: 5

Condition of the Machine:

**Max. Size:** 520x740 mm (20.5"x29.1")

approx. B2

Max. Speed: 15000 imp./hour

Counter: 156 mil. imps.

Availability: immediately