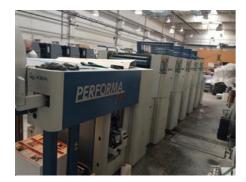

## KBA PERFORMA 74-5 Sheet-fed Offset Printing Machine

## **SPECIAL OFFER**

Production Year: 2006 Number of Colours: 5

Condition of the Machine:

**Max. Size:** 520x740 mm (20.5"x29.1")

approx. B2

Max. Speed: 15000 imp./hour

Counter: 156 mil. imps.

Availability: immediately