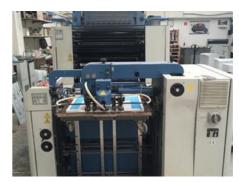

## KBA PERFORMA 74-5 Sheet-fed Offset Printing Machine

## **SPECIAL OFFER**

Production Year: 2006 Number of Colours: 5

Condition of the Machine:

**Max. Size:** 520x740 mm (20.5"x29.1")

approx. B2

Max. Speed: 15000 imp./hour

Counter: 156 mil. imps.

Availability: immediately