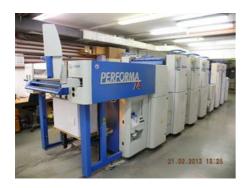

## KBA PERFORMA 74-5 SW2

## **Sheet-fed Offset Printing Machine**

Manufacturer: KBA - Grafitec s.r.o.,

Dobruska, Czech Republic

Production Year: 2007 Number of Colours: 5

**Max. Size:** 520x740 mm (20.5"x29.1")

approx. B2

Counter: 47 mil. imps.

Availability: immediately

Sale Reason: purchase of a new

machine

Condition of the Machine:

very good condition, well-maintained still in production

Repairs:

repair on impression cylinder on third unit

Disclaimer: