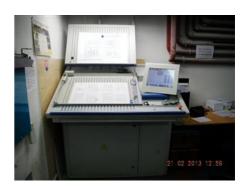

More Details:

Ecomatic alcohol dampening Technotrans refrigeration device

perfecting 2+3 / 5+0 high pile delivery

ink and register remote control semi-automatic plate loading

Bacher Control 2000 quick action plate clamps including punching machine

23 inking zones

central lubrication system spectrometer Techkon RS 800

CIP4