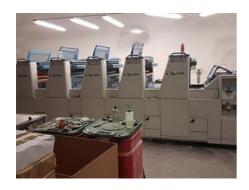

## KBA PERFORMA 66 - 5 Sheet-fed Offset Printing Machine

Manufacturer: KBA - Grafitec s.r.o.,

Dobruska, Czech Republic

Production Year: 2005 Number of Colours: 5

**Max. Size:** 485x660 mm (19.1"x26.0")

approx. A2

Max. Speed: 10000 imp./hour

Availability: immediately

Sale Reason: closing company

Condition of the Machine:

functional, worse condition, investment

needed

not in daily production but can be seen running at your request

More Details: alcohol dampening

Technotrans refrigeration device

no perfecting high pile delivery

ink and register remote control semi-automatic plate loading

IR dryer powder sprayer

CIP3