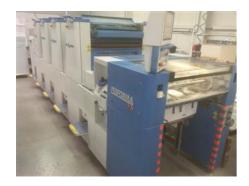

## KBA PERFORMA 66 - 4 **Sheet-fed Offset Printing Machine**

KBA CCE GmbH, Manufacturer:

Radebeul, Germany

2007 Production Year: **Number of Colours:** 

> Max. Size: 485x650 mm (19.1"x25.6")

approx. A2

10000 imp./hour Max. Speed: Counter:

25 mil. imps.

Availability: immediately

Sale Reason: purchase of a new

machine

Condition of the Machine:

very good condition, well maintained, worn out according to its age still in production

The Condition of the

More Details: alcohol dampening

Technotrans alpha.d refrigeration device

no perfecting high pile delivery

ink and register remote control

manual plate loading

Bacher quick action plate clamps including punching machine

ink rollers automatic wash up device

Inkdry Plus IR dryer powder sprayer