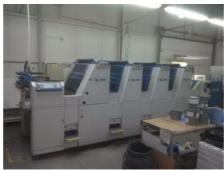

## KBA PERFORMA 66 - 4 **Sheet-fed Offset Printing Machine**

KBA CCE GmbH, Manufacturer:

Radebeul, Germany

2007 Production Year: **Number of Colours:** 

> Max. Size: 485x650 mm (19.1"x25.6")

approx. A2

10000 imp./hour Max. Speed: Counter:

25 mil. imps.

Availability: immediately

Sale Reason: purchase of a new

machine

Condition of the Machine:

very good condition, well maintained, worn out according to its age still in production

The Condition of the

More Details: alcohol dampening

Technotrans alpha.d refrigeration device

no perfecting high pile delivery

ink and register remote control

manual plate loading

Bacher quick action plate clamps including punching machine

ink rollers automatic wash up device

Inkdry Plus IR dryer powder sprayer