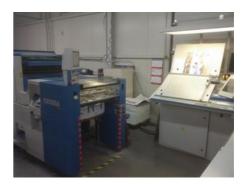

## KBA PERFORMA 66 - 4 **Sheet-fed Offset Printing Machine**

KBA CCE GmbH, Manufacturer:

Radebeul, Germany

2007 Production Year: **Number of Colours:** 

> Max. Size: 485x650 mm (19.1"x25.6")

approx. A2

10000 imp./hour Max. Speed: Counter:

25 mil. imps.

Availability: immediately

Sale Reason: purchase of a new

machine

Condition of the Machine:

very good condition, well maintained, worn out according to its age still in production

The Condition of the

More Details: alcohol dampening

Technotrans alpha.d refrigeration device

no perfecting high pile delivery

ink and register remote control

manual plate loading

Bacher quick action plate clamps including punching machine

ink rollers automatic wash up device

Inkdry Plus IR dryer powder sprayer