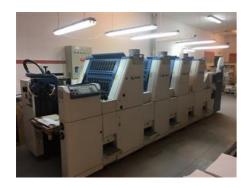

## KBA PERFORMA 66 - 4 Sheet-fed Offset Printing Machine

## **SPECIAL OFFER**

Manufacturer: KBA - Grafitec s.r.o.,

Dobruska, Czech Republic

Production Year: 2007

Number of Colours: 4

Max. Size: 485x660 mm (19.1"x26.0")

approx. A2

Max. Speed: 10000 imp./hour Counter: 52 mil. imps.