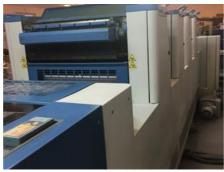

## KBA PERFORMA 66 - 4 Sheet-fed Offset Printing Machine

## **SPECIAL OFFER**

Manufacturer: KBA - Grafitec s.r.o.,

Dobruska, Czech Republic

Production Year: 2007

Number of Colours: 4

Max. Size: 485x660 mm (19.1"x26.0")

approx. A2

Max. Speed: 10000 imp./hour Counter: 52 mil. imps.