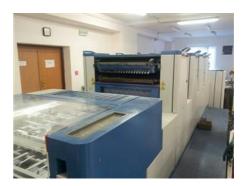

## KBA PERFORMA 66-4 **Sheet-fed Offset Printing Machine**

## **SPECIAL OFFER**

2005 Production Year: **Number of Colours:** 

> Max. Size: 485x660 mm (19.1"x26.0")

> > approx. A2

Max. Speed: 10000 imp./hour 123 mil. imps. Counter:

Availability: immediately

Sale Reason: purchase of a new