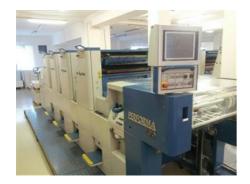

## KBA PERFORMA 66-4 **Sheet-fed Offset Printing Machine**

## **SPECIAL OFFER**

2005 Production Year: **Number of Colours:** 

> Max. Size: 485x660 mm (19.1"x26.0")

> > approx. A2

Max. Speed: 10000 imp./hour 123 mil. imps. Counter:

Availability: immediately

Sale Reason: purchase of a new