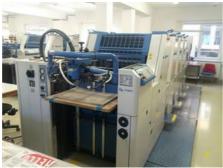

## KBA PERFORMA 66-4 **Sheet-fed Offset Printing Machine**

## **SPECIAL OFFER**

2005 Production Year: **Number of Colours:** 

> Max. Size: 485x660 mm (19.1"x26.0")

> > approx. A2

Max. Speed: 10000 imp./hour 123 mil. imps. Counter:

Availability: immediately

Sale Reason: purchase of a new