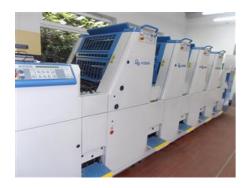

## KBA PERFORMA 66-4 **Sheet-fed Offset Printing Machine**

## **SPECIAL OFFER**

KBA - Grafitec s.r.o., Manufacturer:

Dobruska, Czech Republic

2008 Production Year:

**Number of Colours:** 

Max. Size: 485x660 mm (19.1"x26.0")

approx. A2

Max. Speed: 10000 imp./hour

10 mil. imps. Counter:

Availability: immediately

Sale Reason: purchase of a new

machine

Condition of the Machine:

very good condition, well-maintained still in production

The Condition of the Disclaimer:

> Machine assessment presented in this CV was either obtained from the last machine operator or is based on an inspection performed by our employee, just to provide you with as much information as possible. For more certainty we recommend your own check or an assessment of an independent mechanic. We cannot provide you with any