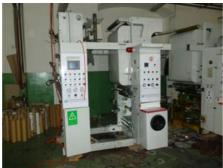

## JINGSAI 600 Gravure / Rotogravure Printing Machine

## **SPECIAL OFFER**

Manufacturer:

Rui'an Jingsai Printing

Machine Co., Ltd

2010

Production Year: Number of Colours:

Web-width: 600 mm

More Details: print reel to reel