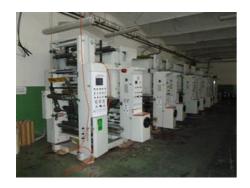

## JINGSAI 600 Gravure / Rotogravure Printing Machine

## **SPECIAL OFFER**

Manufacturer:

Rui'an Jingsai Printing

Machine Co., Ltd

2010

Production Year: Number of Colours:

Web-width: 600 mm

More Details: print reel to reel