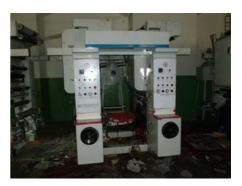

## JINGSAI 600 Gravure / Rotogravure Printing Machine

## **SPECIAL OFFER**

Manufacturer:

Rui'an Jingsai Printing

Machine Co., Ltd

2010

Production Year: Number of Colours:

Web-width: 600 mm

More Details: print reel to reel