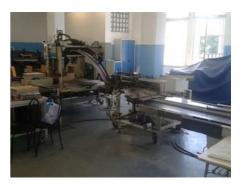

## JAGENBERG DIANA 90 - 1

## **Carton Boxes Gluer**

More Details: three point gluing

width discs for glue 5.0 mm

pre-feeder

equipment for checking barcodes from Valco Melton

packaging machine Japack 40/2 max. cut length 750 mm min. cut length 55 mm

lock bottom