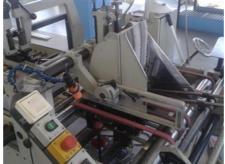

## JAGENBERG DIANA 90 - 1

## **Carton Boxes Gluer**

More Details: three point gluing

width discs for glue 5.0 mm

pre-feeder

equipment for checking barcodes from Valco Melton

packaging machine Japack 40/2 max. cut length 750 mm min. cut length 55 mm

lock bottom