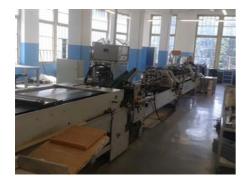

## JAGENBERG DIANA 90 - 1

## **Carton Boxes Gluer**

More Details: three point gluing

width discs for glue 5.0 mm

pre-feeder

equipment for checking barcodes from Valco Melton

packaging machine Japack 40/2 max. cut length 750 mm min. cut length 55 mm

lock bottom