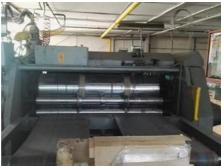

## Curriculum Vitae of the machine Reference number: 17528

More Details:

2 colour flexo

## ISOWA PS 6 Flexographic Printing Machine

Manufacturer:

Isowa Industry CO.LTD,

Nagoya, Japan

Production Year: Max. Size/Width: about 1980 1200x1600 mm (47.2"x63.0")

Availability:

immediately

Work Experiences:

printing from the microwave after 5 layer corrugated boards.

Sale Reason:

closing company

Condition of the Machine:

very good condition, well maintained, worn out according to its age not in daily production but can be seen running at your request