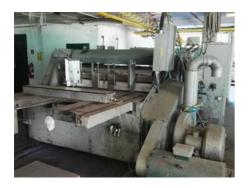

## Curriculum Vitae of the machine Reference number: 17528

More Details:

2 colour flexo

## ISOWA PS 6 Flexographic Printing Machine

Manufacturer:

Isowa Industry CO.LTD,

Nagoya, Japan

Production Year: Max. Size/Width: about 1980 1200x1600 mm (47.2"x63.0")

Availability:

immediately

Work Experiences:

printing from the microwave after 5 layer corrugated boards.

Sale Reason:

closing company

Condition of the Machine:

very good condition, well maintained, worn out according to its age not in daily production but can be seen running at your request