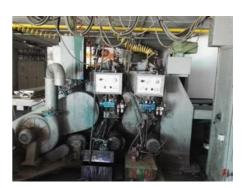

## Curriculum Vitae of the machine Reference number: 17528

More Details:

2 colour flexo

## ISOWA PS 6 Flexographic Printing Machine

Manufacturer:

Isowa Industry CO.LTD,

Nagoya, Japan

Production Year: Max. Size/Width: about 1980 1200x1600 mm (47.2"x63.0")

Availability:

immediately

Work Experiences:

printing from the microwave after 5 layer corrugated boards.

Sale Reason:

closing company

Condition of the Machine:

very good condition, well maintained, worn out according to its age not in daily production but can be seen running at your request