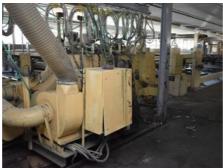

## ISOWA PS 5 Carton Boxes Gluer

Manufacturer:

Isowa Industry CO.LTD,

Nagoya, Japan

Production Year:

1972

Max. Size/Width:

2200 mm (86.6")

More Details: inline

vacuum feeder
3 flexo printing units
rotary die cutting
slotter

gluing unit Walco folding unit counting unit