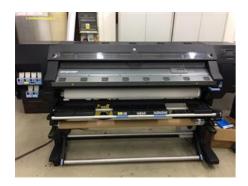

## **HP LATEX DESIGNJET L26500**

## **Digital Printing Machine**

**Manufacturer:** Hewlett-Packard Company,

Palo Alto, USA

Production Year: 2013 Number of Colours: 6

**Max. Size:** 1520x0 mm (59.8"x0.0")

Availability: immediately

Work Experiences: vinyl, textile, paper and

More Details:

HP LATEX Inks CMYKIcIm resolution up to 1200 dpi print speed of 23m2 / hour roll widths from 580mm to 1520mm roll diameter max. 180mm

motor winder / unwinder for media up to 40kg thickness of the printed material is max. 0.5mm