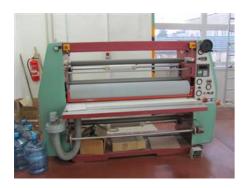

## **HOZA JET LAM**

## **Laminating Machine**

Manufacturer: Schneidermaschinen Hoza

Mühlenweg 72, Krefeld-Hüls,

Germany

Production Year: 1996

Max. Size/Width: 1600 mm (63.0")

Availability: immediately

Sale Reason: surplus equipment sale

Condition of the Machine:

very good condition, well-maintained can be seen running

**Disclaimer:** The Condition of the Machine assessment

presented in this CV was either obtained from the last machine operator or is based on an inspection performed by our employee, just to provide you with as much information as possible.

For more certainty we recommend your own check or an assessment of an independent mechanic. We cannot provide you with any machine guarantee.

More Details:

laminating rollers width 1600 mm hot lamination - medium water