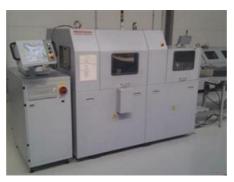

## HORIZON CABS 4000 Gathering and Perfect Binding Line

More Details:

collator line MG-60H 12 stations

CCD cameras for sheet verification available

Perfect Binder SB-09S hotmelt gluing

9 clamps

back book thickness detector unit MG-TD Touch & Work technology with touch screen

6 meter conveyor I-type (3+3m)

three-knife trimmer HT-101