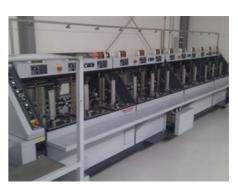

## HORIZON CABS 4000 Gathering and Perfect Binding Line

More Details:

collator line MG-60H 12 stations

CCD cameras for sheet verification available

Perfect Binder SB-09S hotmelt gluing

9 clamps

back book thickness detector unit MG-TD Touch & Work technology with touch screen

6 meter conveyor I-type (3+3m)

three-knife trimmer HT-101