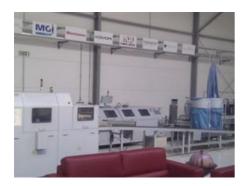

## HORIZON CABS 4000 Gathering and Perfect Binding Line

More Details:

collator line MG-60H 12 stations

CCD cameras for sheet verification available

Perfect Binder SB-09S hotmelt gluing

9 clamps

back book thickness detector unit MG-TD Touch & Work technology with touch screen

6 meter conveyor I-type (3+3m)

three-knife trimmer HT-101