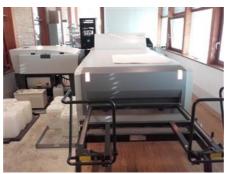

## **HEIDELBERG SUPRASETTER 105**

**CTP System and Plate Processor** 

## **SPECIAL OFFER**

Manufacturer: Heidelberg Druckmaschinen

A.G., Germany

Production Year: 2005

Max. Size/Width: 750x1050 mm (29.5"x41.3")

Counter: 264203 sheets

Availability: immediately

Condition of the Machine: