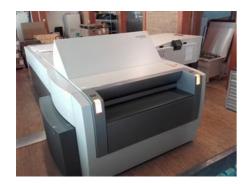

## **HEIDELBERG SUPRASETTER 105**

**CTP System and Plate Processor** 

## **SPECIAL OFFER**

Manufacturer: Heidelberg Druckmaschinen

A.G., Germany

Production Year: 2005

Max. Size/Width: 750x1050 mm (29.5"x41.3")

Counter: 264203 sheets

Availability: immediately

Condition of the Machine: