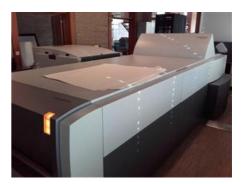

## **HEIDELBERG SUPRASETTER 105**

**CTP System and Plate Processor** 

## **SPECIAL OFFER**

Manufacturer: Heidelberg Druckmaschinen

A.G., Germany

Production Year: 2005

Max. Size/Width: 750x1050 mm (29.5"x41.3")

Counter: 264203 sheets

Availability: immediately

Condition of the Machine: