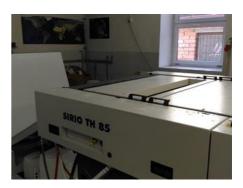

More Details: thermal technology 2 laser heads

resolution 2400 - 2540 dpi

plate thickness from 0.15 to 0.35 mm

tray for 100 plates

Prinect workflow MetaShooter

Printmanager Signastation

plate processor machine Sirio TH 85