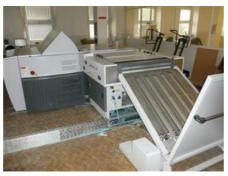

## **HEIDELBERG SUPRASETTER 105**

**CTP System and Plate Processor** 

More Details: thermal technology 2 laser heads

resolution 2400 - 2540 dpi

plate thickness from 0.15 to 0.35 mm

tray for 100 plates

Prinect workflow MetaShooter

Printmanager Signastation

plate processor machine Sirio TH 85