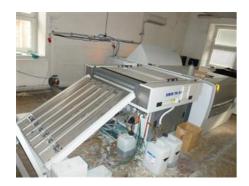

More Details: thermal technology 2 laser heads

resolution 2400 - 2540 dpi

plate thickness from 0.15 to 0.35 mm

tray for 100 plates

Prinect workflow MetaShooter

Printmanager Signastation

plate processor machine Sirio TH 85

automatic stacker plate punch