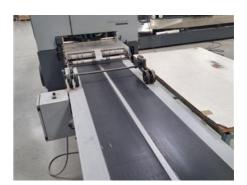

## HEIDELBERG STITCHMASTER ST 300

## **Collating and Stitching Line**

Manufacturer: Heidelberg Postpress

Deutschland GmbH, Brahestrasse 8, Leipzig,

Germany

Production Year: 2005

Max. Size/Width: 320x480 mm (12.6"x18.9")

Counter: 22 sheets

More Details:

product thickness max. 12 mm double sheet control

6 gathering stations one cover station

double headed stitcher 2 options three knife trimmer with the middle cutter

belt delivery

Availability: immediately