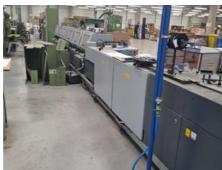

## HEIDELBERG STITCHMASTER ST 300

## **Collating and Stitching Line**

Manufacturer: Heidelberg Postpress

Deutschland GmbH, Brahestrasse 8, Leipzig,

Germany

Production Year: 2005

Max. Size/Width: 320x480 mm (12.6"x18.9")

Counter: 22 sheets

More Details:

product thickness max. 12 mm double sheet control

6 gathering stations one cover station

double headed stitcher 2 options three knife trimmer with the middle cutter

belt delivery

Availability: immediately