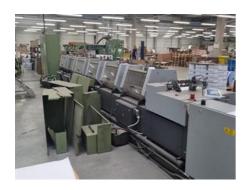

## HEIDELBERG STITCHMASTER ST 300

## **Collating and Stitching Line**

Manufacturer: Heidelberg Postpress

Deutschland GmbH, Brahestrasse 8, Leipzig,

Germany

Production Year: 2005

Max. Size/Width: 320x480 mm (12.6"x18.9")

Counter: 22 sheets

More Details:

product thickness max. 12 mm double sheet control

6 gathering stations one cover station

double headed stitcher 2 options three knife trimmer with the middle cutter

belt delivery

Availability: immediately