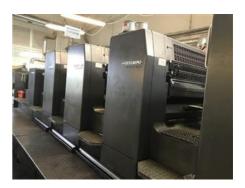

## HEIDELBERG SM 102 - 5 + L

## **Sheet-fed Offset Printing Machine**

Manufacturer: Heidelberg Druckmaschinen

A.G., Germany

Production Year: 1998

Number of Colours: 5 + Coating - dispersive

Max. Size: 720x1020 mm (28.3"x40.2")

approx. B1

Max. Speed: 13000 imp./hour

Counter: 235 mil. imps.

More Details:

Alcolor alcohol dampening Technotrans refrigeration device

no perfecting

high pile delivery

CPC 1.04 ink and register remote control Autoplate fully automatic plate loading