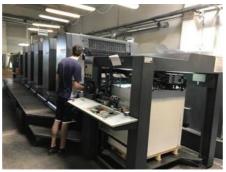

## HEIDELBERG SM 102 - 5 + L

## **Sheet-fed Offset Printing Machine**

Manufacturer: Heidelberg Druckmaschinen

A.G., Germany

Production Year: 1998

Number of Colours: 5 + Coating - dispersive

Max. Size: 720x1020 mm (28.3"x40.2")

approx. B1

Max. Speed: 13000 imp./hour

Counter: 235 mil. imps.

More Details:

Alcolor alcohol dampening Technotrans refrigeration device

no perfecting

high pile delivery

CPC 1.04 ink and register remote control Autoplate fully automatic plate loading