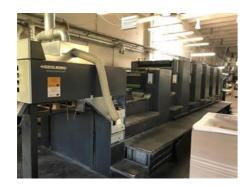

## HEIDELBERG SM 102 - 5 + L

## **Sheet-fed Offset Printing Machine**

Manufacturer: Heidelberg Druckmaschinen

A.G., Germany

Production Year: 1998

Number of Colours: 5 + Coating - dispersive

Max. Size: 720x1020 mm (28.3"x40.2")

approx. B1

Max. Speed: 13000 imp./hour

Counter: 235 mil. imps.

More Details:

Alcolor alcohol dampening Technotrans refrigeration device

no perfecting

high pile delivery

CPC 1.04 ink and register remote control Autoplate fully automatic plate loading