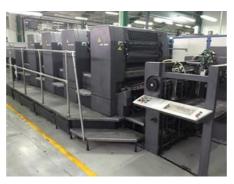

## HEIDELBERG SM 102 - 4

## **Sheet-fed Offset Printing Machine**

## **SPECIAL OFFER**

Manufacturer: Heidelberg Druckmaschinen

A.G., Germany

Production Year: 1997

Number of Colours: 4

Max. Size: 720x1020 mm (28.3"x40.2")

approx. B1

Max. Speed: 15000 imp./hour

Counter: 350 mil. imps.

More Details:

Alcolor alcohol dampening Technotrans refrigeration device

no perfecting high pile delivery

CP Tronic ink and register remote control ink rollers automatic wash up device