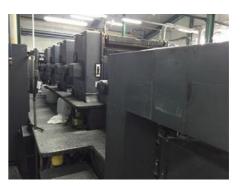

## HEIDELBERG SM 102 - 4

## **Sheet-fed Offset Printing Machine**

## **SPECIAL OFFER**

Manufacturer: Heidelberg Druckmaschinen

A.G., Germany

Production Year: 1997

Number of Colours: 4

Max. Size: 720x1020 mm (28.3"x40.2")

approx. B1

Max. Speed: 15000 imp./hour

Counter: 350 mil. imps.

More Details:

Alcolor alcohol dampening Technotrans refrigeration device

no perfecting high pile delivery

CP Tronic ink and register remote control ink rollers automatic wash up device