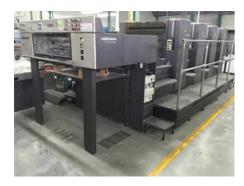

## HEIDELBERG SM 102 - 4

## **Sheet-fed Offset Printing Machine**

## **SPECIAL OFFER**

Manufacturer: Heidelberg Druckmaschinen

A.G., Germany

Production Year: 1997

Number of Colours: 4

Max. Size: 720x1020 mm (28.3"x40.2")

approx. B1

Max. Speed: 15000 imp./hour

Counter: 350 mil. imps.

More Details:

Alcolor alcohol dampening Technotrans refrigeration device

no perfecting high pile delivery

CP Tronic ink and register remote control ink rollers automatic wash up device