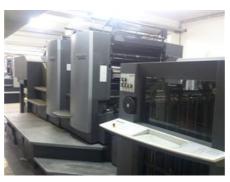

## HEIDELBERG SM 102-2

## **SPECIAL OFFER**

Heidelberg Druckmaschinen Manufacturer:

A.G., Germany

2007 Production Year: Number of Colours:

> Max. Size: 720x1020 mm (28.3"x40.2")

> > approx. B1

Counter: 95 mil. imps.

Availability: immediately

purchase of a new Sale Reason:

machine

Alcolor Vario alcohol dampening

no perfecting high pile delivery

More Details:

CP 2000 register remote control Autoplate semi-automatic plate loading

ink rollers, blanket cylinders automatic wash up device