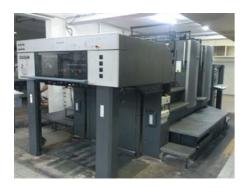

## HEIDELBERG SM 102-2

## **SPECIAL OFFER**

Heidelberg Druckmaschinen Manufacturer:

A.G., Germany

2007 Production Year: Number of Colours:

> Max. Size: 720x1020 mm (28.3"x40.2")

> > approx. B1

Counter: 95 mil. imps.

Availability: immediately

purchase of a new Sale Reason:

machine

Alcolor Vario alcohol dampening

no perfecting high pile delivery

More Details:

CP 2000 register remote control Autoplate semi-automatic plate loading

ink rollers, blanket cylinders automatic wash up device