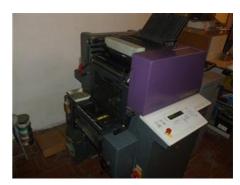

## HEIDELBERG QUICKMASTER QM 46 - 1

**Sheet-fed Offset Printing Machine** 

## **SPECIAL OFFER**

Manufacturer: Heidelberg Druckmaschinen

A.G., Germany

Production Year: 1995

Number of Colours: 1

Max. Size: 340x460 mm (13.4"x18.1")

approx. B3

Counter: 26 mil. imps.