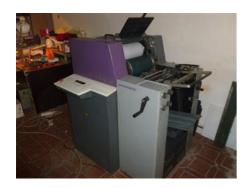

## HEIDELBERG QUICKMASTER QM 46 - 1

**Sheet-fed Offset Printing Machine** 

## **SPECIAL OFFER**

Manufacturer: Heidelberg Druckmaschinen

A.G., Germany

Production Year: 1995

Number of Colours: 1

Max. Size: 340x460 mm (13.4"x18.1")

approx. B3

Counter: 26 mil. imps.