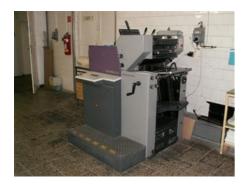

## HEIDELBERG PRINTMASTER QM 46-2

## **Sheet-fed Offset Printing Machine**

Manufacturer: Heidelberg Druckmaschinen

A.G., Germany

Production Year: 1999 Number of Colours: 2

**Max. Size:** 340x460 mm (13.4"x18.1")

approx. B3

Max. Speed: 12000 imp./hour 76000 sheets

Availability: immediately

Sale Reason: production reduction

Condition of the Machine:

functional, condition and wear and tear according to its age, well maintained not in daily production but can be seen running at your request