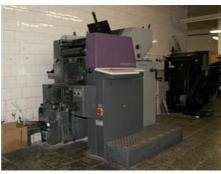

## HEIDELBERG PRINTMASTER QM 46-2

## **Sheet-fed Offset Printing Machine**

Manufacturer: Heidelberg Druckmaschinen

A.G., Germany

Production Year: 1999 Number of Colours: 2

**Max. Size:** 340x460 mm (13.4"x18.1")

approx. B3

Max. Speed: 12000 imp./hour 76000 sheets

Availability: immediately

Sale Reason: production reduction

Condition of the Machine:

functional, condition and wear and tear according to its age, well maintained not in daily production but can be seen running at your request