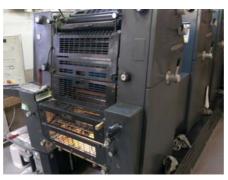

## HEIDELBERG GTO PM 52 - 4

## **Sheet-fed Offset Printing Machine**

Manufacturer: Heidelberg Druckmaschinen

A.G., Germany

Production Year: 2002 Number of Colours: 4

**Max. Size:** 360x520 mm (14.2"x20.5")

approx. B3

Max. Speed: 8000 imp./hour

More Details:

Varn Kompac alcohol dampening

manual plate loading Grafix powder sprayer

ink zones

Einzelbogen feeder

Availability: immediately

Sale Reason: surplus equipment sale

نز