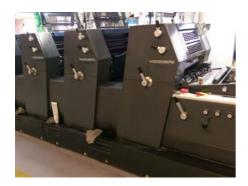

## HEIDELBERG GTO PM 52 - 4

## **Sheet-fed Offset Printing Machine**

Manufacturer: Heidelberg Druckmaschinen

A.G., Germany

Production Year: 2002 Number of Colours: 4

**Max. Size:** 360x520 mm (14.2"x20.5")

approx. B3

Max. Speed: 8000 imp./hour

More Details:

Varn Kompac alcohol dampening

manual plate loading Grafix powder sprayer

ink zones

Einzelbogen feeder

Availability: immediately

Sale Reason: surplus equipment sale

نز