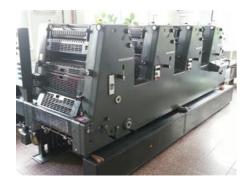

## HEIDELBERG GTO 52 - 4

## **Sheet-fed Offset Printing Machine**

## **SPECIAL OFFER**

Manufacturer: Heidelberg Druckmaschinen

A.G., Germany

Production Year: 1998

Number of Colours: 4

**Max. Size:** 360x520 mm (14.2"x20.5")

approx. B3

Max. Speed: 8000 imp./hour Counter: 87 mil. imps.