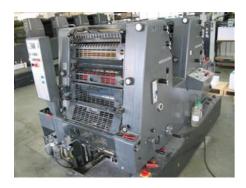

## **HEIDELBERG GTO 52-2+**

## **SPECIAL OFFER**

Manufacturer: Heidelberg Druckmaschinen

A.G., Germany

Production Year: 1997

Number of Colours: 2

Max. Size: 360x520 mm (14.2"x20.5")

approx. B3

Counter: 38 mil. imps.

More Details:

blanket-free film dampening

no perfecting low pile delivery manual plate loading

Bacher quick action plate clamps

powder sprayer version Plus,

no dampening circulation

Availability: immediately