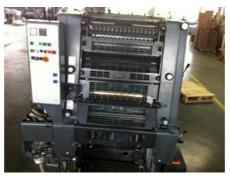

## **HEIDELBERG GTO 52-2+**

## **SPECIAL OFFER**

Manufacturer: Heidelberg Druckmaschinen

A.G., Germany

Production Year: 1997

Number of Colours: 2

Max. Size: 360x520 mm (14.2"x20.5")

approx. B3

Counter: 38 mil. imps.

More Details:

blanket-free film dampening

no perfecting low pile delivery manual plate loading

Bacher quick action plate clamps

powder sprayer version Plus,

no dampening circulation

Availability: immediately