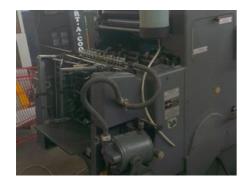

## HEIDELBERG GTO 46 Sheet-fed Offset Printing Machine

Manufacturer: Heidelberg Druckmaschinen

A.G., Germany

Production Year: 1980 Number of Colours: 1

**Max. Size:** 320x460 mm (12.6"x18.1")

approx. A3+

More Details:

Aquaprint alcohol dampening

no perfecting low pile delivery manual plate loading

Availability: immediately

عر

Condition of the Machine:

good condition, fully functional still in production

The Condition of the