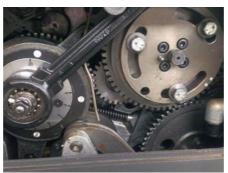

## HEIDELBERG GTO 46 Sheet-fed Offset Printing Machine

Manufacturer: Heidelberg Druckmaschinen

A.G., Germany

Production Year: 1980 Number of Colours: 1

**Max. Size:** 320x460 mm (12.6"x18.1")

approx. A3+

More Details:

Aquaprint alcohol dampening

no perfecting low pile delivery manual plate loading

Availability: immediately

عر

Condition of the Machine:

good condition, fully functional still in production

The Condition of the