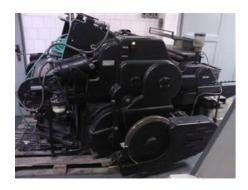

## HEIDELBERG CYLINDER

## **Letterpress Machine**

## **SPECIAL OFFER**

Manufacturer: Heidelberg Druckmaschinen More Details:

A.G., Germany

Production Year: 1965 Number of Colours: 1

**Max. Size:** 400x590 mm (15.7'x23.2")

approx. B3

Availability: immediately

Sale Reason: surplus equipment sale

Condition of the Machine:

good condition, fully functional dismantled in stock but can be installed if necessary

**Disclaimer:** The Condition of the

Machine assessment presented in this CV was either obtained from the last machine operator or is based on an inspection performed by our employee, just to provide you with as much information as possible. For more certainty we recommend your own check or an assessment of an independent mechanic. We cannot provide you with any machine guarantee.