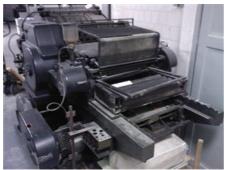

## HEIDELBERG CYLINDER

## **Letterpress Machine**

## **SPECIAL OFFER**

Manufacturer: Heidelberg Druckmaschinen More Details:

A.G., Germany

Production Year: 1965 Number of Colours: 1

**Max. Size:** 400x590 mm (15.7'x23.2")

approx. B3

Availability: immediately

Sale Reason: surplus equipment sale

Condition of the Machine:

good condition, fully functional dismantled in stock but can be installed if necessary

**Disclaimer:** The Condition of the

Machine assessment presented in this CV was either obtained from the last machine operator or is based on an inspection performed by our employee, just to provide you with as much information as possible. For more certainty we recommend your own check or an assessment of an independent mechanic. We cannot provide you with any machine guarantee.