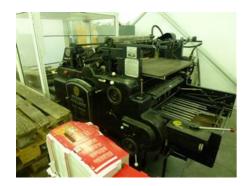

## HEIDELBERG CYLINDER

Letterpress with hot foil machine

## **SPECIAL OFFER**

Production Year:

about 1970

Number of Colours: Max. Size:

2

560x770 mm (22.0"x30.3")

approx. B2

More Details:

field width max. 500 mm

connected hot foil format B2 non original embossing max. 500 x 700 mm

Availability: immediately

Sale Reason:

purchase of a new

machine

عر

Condition of the Machine: