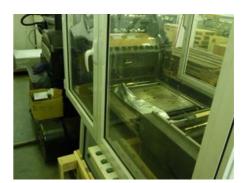

## HEIDELBERG CYLINDER

Letterpress with hot foil machine

## **SPECIAL OFFER**

Production Year:

about 1970

Number of Colours: Max. Size:

2

560x770 mm (22.0"x30.3")

approx. B2

More Details:

field width max. 500 mm

connected hot foil format B2 non original embossing max. 500 x 700 mm

Availability: immediately

Sale Reason:

purchase of a new

machine

عر

Condition of the Machine: