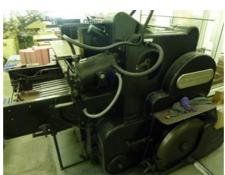

## HEIDELBERG CYLINDER

Letterpress with hot foil machine

## **SPECIAL OFFER**

Production Year:

about 1970

Number of Colours: Max. Size:

2

560x770 mm (22.0"x30.3")

approx. B2

More Details:

field width max. 500 mm

connected hot foil format B2 non original embossing max. 500 x 700 mm

Availability: immediately

Sale Reason:

purchase of a new

machine

عر

Condition of the Machine: