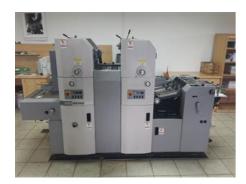

## HAMADA H 234 A Sheet-fed Offset Printing Machine

Manufacturer: Hamada Printing Press Co.,

Ltd., Japan

Production Year: 2007

Number of Colours: 2

**Max. Size:** 340x450 mm (13.4"x17.7")

Max. Speed: 10000 imp./hour Counter: 25 mil. imps.

More Details:

Alcool alcohol dampening Royse refrigeration device

no perfecting low pile delivery

EPL semi-automatic plate loading

blanket cylinders automatic wash up device

powder sprayer feeder for envelopes format SRA3