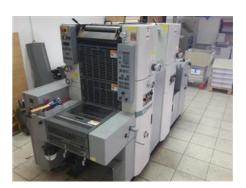

## HAMADA H 234 A Sheet-fed Offset Printing Machine

Manufacturer: Hamada Printing Press Co.,

Ltd., Japan

Production Year: 2007

Number of Colours: 2

**Max. Size:** 340x450 mm (13.4"x17.7")

Max. Speed: 10000 imp./hour Counter: 25 mil. imps.

More Details:

Alcool alcohol dampening Royse refrigeration device

no perfecting low pile delivery

EPL semi-automatic plate loading

blanket cylinders automatic wash up device

powder sprayer feeder for envelopes format SRA3