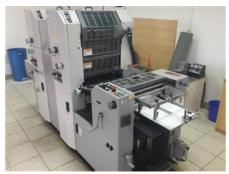

## HAMADA H 234 A Sheet-fed Offset Printing Machine

Manufacturer: Hamada Printing Press Co.,

Ltd., Japan

Production Year: 2007

Number of Colours: 2

**Max. Size:** 340x450 mm (13.4"x17.7")

Max. Speed: 10000 imp./hour Counter: 25 mil. imps.

More Details:

Alcool alcohol dampening Royse refrigeration device

no perfecting low pile delivery

EPL semi-automatic plate loading

blanket cylinders automatic wash up device

powder sprayer feeder for envelopes format SRA3