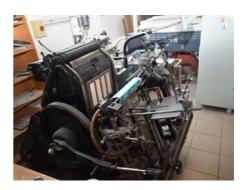

## **GRAFOPRESS GPC**

## **Letterpress Machine**

260x380 mm (10.2"x15.0")

approx. B4

Availability:

immediately

Sale Reason:

closing company

Condition of the Machine:

functional, condition and wear and tear according to its age, well maintained dismantled in stock but can be installed if necessary