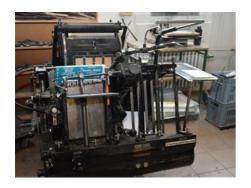

## **GRAFOPRESS GPC**

## **Letterpress Machine**

260x380 mm (10.2"x15.0")

approx. B4

Availability:

immediately

Sale Reason:

closing company

Condition of the Machine:

functional, condition and wear and tear according to its age, well maintained dismantled in stock but can be installed if necessary