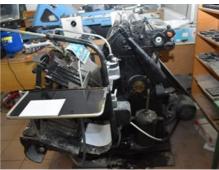

## **GRAFOPRESS GPC**

## **Letterpress Machine**

260x380 mm (10.2"x15.0")

approx. B4

Availability:

immediately

Sale Reason:

closing company

Condition of the Machine:

functional, condition and wear and tear according to its age, well maintained dismantled in stock but can be installed if necessary