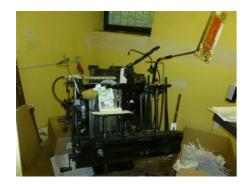

## **GRAFOPRESS GPC**

## **Letterpress Machine**

Manufacturer:

Grafostroj a.s., Cvikov,

Czech Republic

Production Year:

about 1969

Number of Colours: Max. Size:

260x380 mm (10.2"x15.0")

approx. B4

Availability:

immediately

Sale Reason:

closing company

نو

Condition of the Machine:

good condition, fully functional still in production