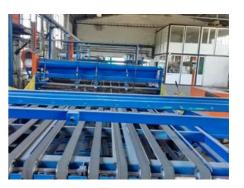

## Box die cutter

Production Year: Max. Size/Width: about 1980 1670x2560 mm

(65.7"x100.8")

Availability:

immediately

Work Experiences:

sheet processing up to 4.3 square meters

Sale Reason: closing company

More Details:

automatic prefeeder Simon

vacuum feeder

flexo

rotary die cutingt

swinging back plate with PU lining

stripping section

stacker

maximum mechanical speed 10000 cycles /h

production speed 3 - 3500 cycles / hour