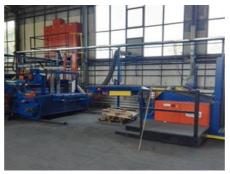

## Box die cutter

Production Year: Max. Size/Width: about 1980 1670x2560 mm

(65.7"x100.8")

Availability:

immediately

Work Experiences:

sheet processing up to 4.3 square meters

Sale Reason: closing company

More Details:

automatic prefeeder Simon

vacuum feeder

flexo

rotary die cutingt

swinging back plate with PU lining

stripping section

stacker

maximum mechanical speed 10000 cycles /h

production speed 3 - 3500 cycles / hour