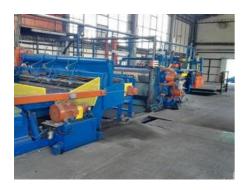

## Box die cutter

Production Year: Max. Size/Width: about 1980 1670x2560 mm

(65.7"x100.8")

Availability:

immediately

Work Experiences:

sheet processing up to 4.3 square meters

Sale Reason: closing company

More Details:

automatic prefeeder Simon

vacuum feeder

flexo

rotary die cutingt

swinging back plate with PU lining

stripping section

stacker

maximum mechanical speed 10000 cycles /h

production speed 3 - 3500 cycles / hour