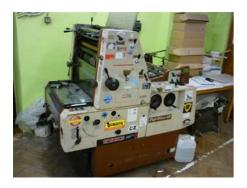

## FUJI SHINOHARA 50 Sheet-fed Offset Printing Machine

Manufacturer: Shinohara Machinery Co.,

Ltd., Shizuoka, Japan

Production Year: 1980 Number of Colours: 1

**Max. Size:** 360x520 mm (14.2"x20.5")

approx. B3

Max. Speed: 5500 imp./hour

More Details:

conventional dampening low pile delivery manual plate loading powder sprayer

Availability: immediately

Work Experiences: offset and coated paper

250g

self-adhesive papers