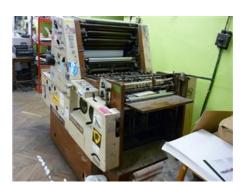

## FUJI SHINOHARA 50 Sheet-fed Offset Printing Machine

Manufacturer: Shinohara Machinery Co.,

Ltd., Shizuoka, Japan

Production Year: 1980 Number of Colours: 1

**Max. Size:** 360x520 mm (14.2"x20.5")

approx. B3

Max. Speed: 5500 imp./hour

More Details:

conventional dampening low pile delivery manual plate loading powder sprayer

Availability: immediately

Work Experiences: offset and coated paper

250g

self-adhesive papers