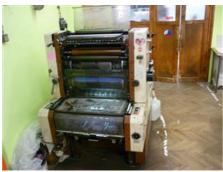

## FUJI SHINOHARA 50 Sheet-fed Offset Printing Machine

Manufacturer: Shinohara Machinery Co.,

Ltd., Shizuoka, Japan

Production Year: 1980 Number of Colours: 1

**Max. Size:** 360x520 mm (14.2"x20.5")

approx. B3

Max. Speed: 5500 imp./hour

More Details:

conventional dampening low pile delivery manual plate loading powder sprayer

Availability: immediately

Work Experiences: offset and coated paper

250g

self-adhesive papers