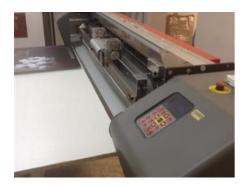

## FOTOBA XLD 1700

## Guillotine

|   | Production Year:          | 2011                                                                                                                                                                                                                                                                                                                                                                             |
|---|---------------------------|----------------------------------------------------------------------------------------------------------------------------------------------------------------------------------------------------------------------------------------------------------------------------------------------------------------------------------------------------------------------------------|
|   | Max. Size/Width:          | 1700 mm (66.9")                                                                                                                                                                                                                                                                                                                                                                  |
|   | Availability:             | immediately                                                                                                                                                                                                                                                                                                                                                                      |
|   | Work Experiences:         | flexible products up<br>to 0,8mm                                                                                                                                                                                                                                                                                                                                                 |
|   | Sale Reason:              | production reduction                                                                                                                                                                                                                                                                                                                                                             |
| Þ | Condition of the Machine: | very good condition,<br>well-maintained<br>dismantled in stock but<br>can be installed if<br>necessary                                                                                                                                                                                                                                                                           |
|   | Disclaimer:               | The Condition of the Machine assessment presented in this CV was either obtained from the last machine operator or is based on an inspection performed by our employee, just to provide you with as much information as possible.  For more certainty we recommend your own check or an assessment of an independent mechanic. We cannot provide you with any machine guarantee. |
|   |                           |                                                                                                                                                                                                                                                                                                                                                                                  |

## More Details:

cutting from rolls and sheets
cutting according to Fotoba generated by Rip
automatic print edge control (X-axis)
automatic print edge control (Y axis)
maximum speed 18 m / min.
vertical knives - single, 8 mm double, or adjustable double
programmable product length
memory for storing different types or sizes of crop marks
all mechanisms controlled by motors
automatic scanning of clipping marks
knife system with self-sharpening function
accuracy in both axes ± 1 mm