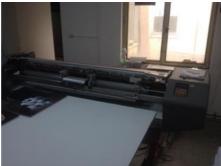

## FOTOBA XLD 1700

## Guillotine

|   | Production Year:          | 2011                                                                                                                                                                                                                                                                                                                                                                             |
|---|---------------------------|----------------------------------------------------------------------------------------------------------------------------------------------------------------------------------------------------------------------------------------------------------------------------------------------------------------------------------------------------------------------------------|
|   | Max. Size/Width:          | 1700 mm (66.9")                                                                                                                                                                                                                                                                                                                                                                  |
|   | Availability:             | immediately                                                                                                                                                                                                                                                                                                                                                                      |
|   | Work Experiences:         | flexible products up<br>to 0,8mm                                                                                                                                                                                                                                                                                                                                                 |
|   | Sale Reason:              | production reduction                                                                                                                                                                                                                                                                                                                                                             |
| Þ | Condition of the Machine: | very good condition,<br>well-maintained<br>dismantled in stock but<br>can be installed if<br>necessary                                                                                                                                                                                                                                                                           |
|   | Disclaimer:               | The Condition of the Machine assessment presented in this CV was either obtained from the last machine operator or is based on an inspection performed by our employee, just to provide you with as much information as possible.  For more certainty we recommend your own check or an assessment of an independent mechanic. We cannot provide you with any machine guarantee. |
|   |                           |                                                                                                                                                                                                                                                                                                                                                                                  |

## More Details:

cutting from rolls and sheets
cutting according to Fotoba generated by Rip
automatic print edge control (X-axis)
automatic print edge control (Y axis)
maximum speed 18 m / min.
vertical knives - single, 8 mm double, or adjustable double
programmable product length
memory for storing different types or sizes of crop marks
all mechanisms controlled by motors
automatic scanning of clipping marks
knife system with self-sharpening function
accuracy in both axes ± 1 mm