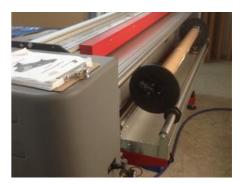

## FOTOBA XLD 1700

## Guillotine

|   | Production Year:          | 2011                                                                                                                                                                                                                                                                                                                                                                             |
|---|---------------------------|----------------------------------------------------------------------------------------------------------------------------------------------------------------------------------------------------------------------------------------------------------------------------------------------------------------------------------------------------------------------------------|
|   | Max. Size/Width:          | 1700 mm (66.9")                                                                                                                                                                                                                                                                                                                                                                  |
|   | Availability:             | immediately                                                                                                                                                                                                                                                                                                                                                                      |
|   | Work Experiences:         | flexible products up<br>to 0,8mm                                                                                                                                                                                                                                                                                                                                                 |
|   | Sale Reason:              | production reduction                                                                                                                                                                                                                                                                                                                                                             |
| Þ | Condition of the Machine: | very good condition,<br>well-maintained<br>dismantled in stock but<br>can be installed if<br>necessary                                                                                                                                                                                                                                                                           |
|   | Disclaimer:               | The Condition of the Machine assessment presented in this CV was either obtained from the last machine operator or is based on an inspection performed by our employee, just to provide you with as much information as possible.  For more certainty we recommend your own check or an assessment of an independent mechanic. We cannot provide you with any machine guarantee. |
|   |                           |                                                                                                                                                                                                                                                                                                                                                                                  |

## More Details:

cutting from rolls and sheets
cutting according to Fotoba generated by Rip
automatic print edge control (X-axis)
automatic print edge control (Y axis)
maximum speed 18 m / min.
vertical knives - single, 8 mm double, or adjustable double
programmable product length
memory for storing different types or sizes of crop marks
all mechanisms controlled by motors
automatic scanning of clipping marks
knife system with self-sharpening function
accuracy in both axes ± 1 mm