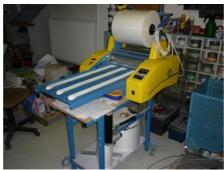

## **FOLIANT GEMINI 400**

## **Laminating Machine**

**More Details:** one side lamination

pneumatic pressure of main rollers

built-in compressor

conveyor for manual feeding

perforations for separating of laminated sheets

speed of 15 m / min max. speed 1200 B3 / h paper 115 to 350 g / m2