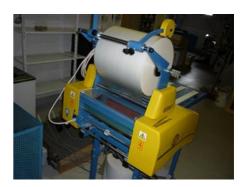

## **FOLIANT GEMINI 400**

## **Laminating Machine**

**More Details:** one side lamination

pneumatic pressure of main rollers

built-in compressor

conveyor for manual feeding

perforations for separating of laminated sheets

speed of 15 m / min max. speed 1200 B3 / h paper 115 to 350 g / m2