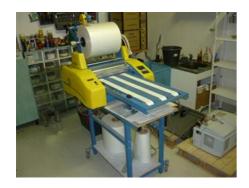

## **FOLIANT GEMINI 400**

## **Laminating Machine**

**More Details:** one side lamination

pneumatic pressure of main rollers

built-in compressor

conveyor for manual feeding

perforations for separating of laminated sheets

speed of 15 m / min max. speed 1200 B3 / h paper 115 to 350 g / m2