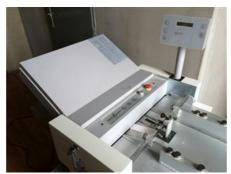

## FOLD MASTER 440 SM

## **Folding Machine**

Production Year: 2000

Max. Size/Width: 450x650 mm (17.7"x25.6")

Availability: immediately

Sale Reason: closing company

Condition of the Machine: very good condition, well-maintained not in production any more

\*

Advantages of the Machine:

suitable for small and middle printers copy center

machine guarantee.

More Details:

4 manually adjustable buckles vacuum feeder folding of 40 - 240g/m2 slotting and perforation