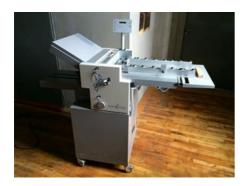

## FOLD MASTER 440 SM

## **Folding Machine**

Production Year: 2000

Max. Size/Width: 450x650 mm (17.7"x25.6")

Availability: immediately

Sale Reason: closing company

Condition of the Machine: very good condition, well-maintained not in production any more

\*

Advantages of the Machine:

suitable for small and middle printers copy center

machine guarantee.

More Details:

4 manually adjustable buckles vacuum feeder folding of 40 - 240g/m2 slotting and perforation