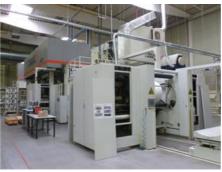

## FISCHER & KRECKE SD5 FP 36S-10

## **Flexographic Printing Machine**

More Details:

Print repeat: 520 - 1070 mm speed 1000 m/min.

plasma treating station (Plasma Werk)

camera system Eltromat 12 raster cylinders