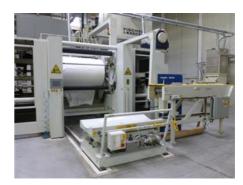

## FISCHER & KRECKE SD5 FP 36S-10

## **Flexographic Printing Machine**

More Details:

Print repeat: 520 - 1070 mm speed 1000 m/min.

plasma treating station (Plasma Werk)

camera system Eltromat 12 raster cylinders