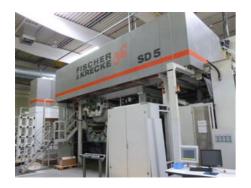

## FISCHER & KRECKE SD5 FP 36S-10

## **Flexographic Printing Machine**

## **SPECIAL OFFER**

Production Year: 2010 Number of Colours: 10

Web-width: 1700 mm

Availability: immediately

Work Experiences: nappies print

textile paper

Sale Reason: closing company

Condition of the Machine:

More Details:

Print repeat: 520 - 1070 mm speed 1000 m/min.

plasma treating station (Plasma Werk)

camera system Eltromat 12 raster cylinders